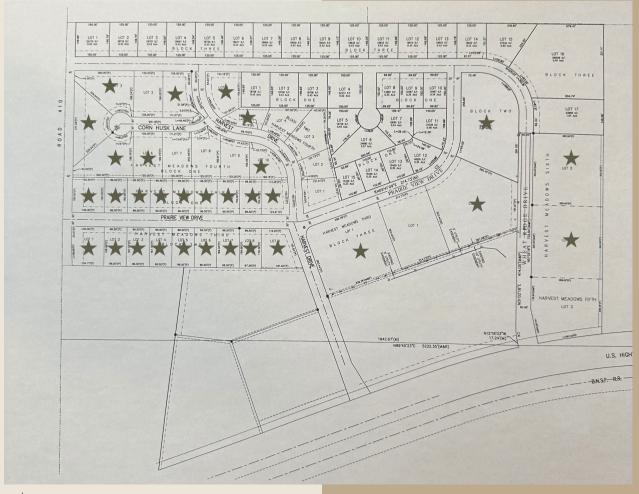

# HARVEST MEADOWS SUBDIVISION

City of Cambridge, NE

#### START THE HOME OF YOUR DREAMS WITH FREE LAND

Take advantage of securing a beautiful lot in Cambridge AT NO COST to you. Harvest Meadows is an expanding housing and commercial development designed to ease the housing crunch in Cambridge. This helps residents achieve their dreams and show their pride for their community, in addition to opening more housing in town when they move into their new homes.

### DEVELOPMENT FEATURES

Located just off east Highway 6/34
Adjacent to Cross Creek Golf Links
Fiber to the Home
Water and Sewer Mains
Electrical Provided by Twin Valleys
Public Power District